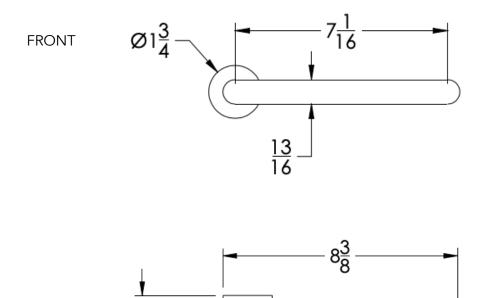

| Matte Black (-BLK)       | Brushed Modern Bronze (-B             | MBRZ) Brushed Black (-BRBLK)                                  |
|                        | Oil Rubbed Bronze (-ORB) | Glossy White (-GWHT)                  | Polished Black (-PBLK)                                        |
|                        | Brushed Brass (-BBRS)    | Polished Rose Gold (-PRGD)            | Antique Nickel (-ANKL)                                        |
|                        | Brushed Bronze (-BBRZ)   | Unlacquered Brass (-UBRS)             | Black Nickel (-NKBL)                                          |
|                        | Antique Brass (-ABRS)    | Polished Nickel (-PNKL)               |                                                               |



Dimension in inches

TOP





NOTE: Dimensions subject to change without notice.