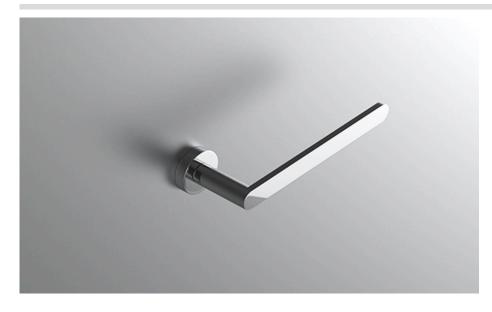

## **COLLECTION CELLO**

TOWEL RING

| Model                  | 1                        | Product                               | Finishes Available                                            |
|------------------------|--------------------------|---------------------------------------|---------------------------------------------------------------|
| CEL-TWR2R<br>CEL-TWR2L |                          | ng (Facing Right)<br>ng (Facing Left) | Multiple finishes available. Over 23 finishes to choose from. |
| finishes               | Polished (-P)            | Antique Copper (-ACOP)                | Polished Gold (-PGLD)                                         |
|                        | Brushed (-B)             | Polished Brass (-PBRS)                | Brushed Copper (-BCOP)                                        |
|                        | Brushed Gold (-BGLD)     | Matte White (-WHT)                    | Brushed Rose Gold (-BRGD)                                     |
|                        | Matte Black (-BLK)       | Brushed Modern Bronze (-B             | MBRZ) Brushed Black (-BRBLK)                                  |
|                        | Oil Rubbed Bronze (-ORB) | Glossy White (-GWHT)                  | Polished Black (-PBLK)                                        |
|                        | Brushed Brass (-BBRS)    | Polished Rose Gold (-PRGD)            | Antique Nickel (-ANKL)                                        |
|                        | Brushed Bronze (-BBRZ)   | Unlacquered Brass (-UBRS)             | Black Nickel (-NKBL)                                          |
|                        | Antique Brass (-ABRS)    | Polished Nickel (-PNKL)               |                                                               |