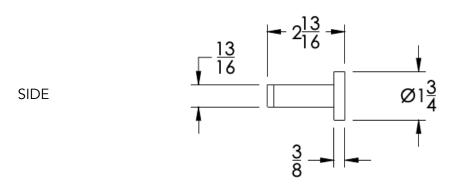

| Matte Black (-BLK)       | Brushed Modern Bronze (-B             | MBRZ) Brushed Black (-BRBLK)                                  |
|                        | Oil Rubbed Bronze (-ORB) | Glossy White (-GWHT)                  | Polished Black (-PBLK)                                        |
|                        | Brushed Brass (-BBRS)    | Polished Rose Gold (-PRGD)            | Antique Nickel (-ANKL)                                        |
|                        | Brushed Bronze (-BBRZ)   | Unlacquered Brass (-UBRS)             | Black Nickel (-NKBL)                                          |
|                        | Antique Brass (-ABRS)    | Polished Nickel (-PNKL)               |                                                               |



Dimension in inches

TOP





NOTE: Dimensions subject to change without notice.